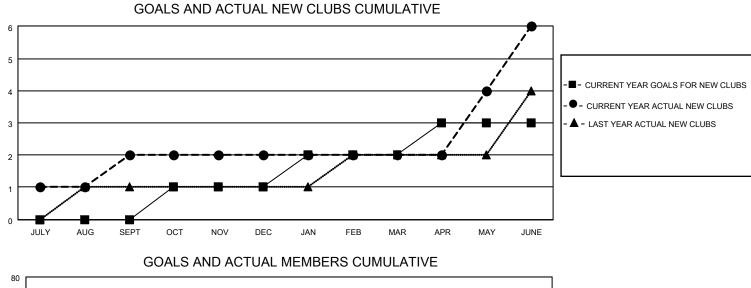

## LOCATION LEBANON

District 351

Results as of: 6/30/2021

| Clubs                 |               |           |               | Members               |                        |                         |                                                    |  |
|-----------------------|---------------|-----------|---------------|-----------------------|------------------------|-------------------------|----------------------------------------------------|--|
| RESULTS FOR 2020-2021 |               |           |               | RESULTS FOR 2020-2021 |                        |                         |                                                    |  |
| QUARTER               | NEW CLUB GOAL | NEW CLUBS | DROPPED CLUBS | QUARTER MEM           | BER GROWTH NET<br>GOAL | MEMBER GROWTH<br>ACTUAL | DROPPED<br>MEMBERS ACTUAL<br>(including transfers) |  |
| JULY/AUG/SEPT         | 0             | 2         | 2             | JULY/AUG/SEPT         | 0                      | 124                     | 68                                                 |  |
| OCT/NOV/DEC           | 1             | 0         | 1             | OCT/NOV/DEC           | 15                     | 130                     | 233                                                |  |
| JAN/FEB/MAR           | 1             | 0         | 5             | JAN/FEB/MAR           | 15                     | 100                     | 119                                                |  |
| APR/MAY/JUNE          | 1             | 4         | 0             | APR/MAY/JUNE          | 20                     | 188                     | 166                                                |  |