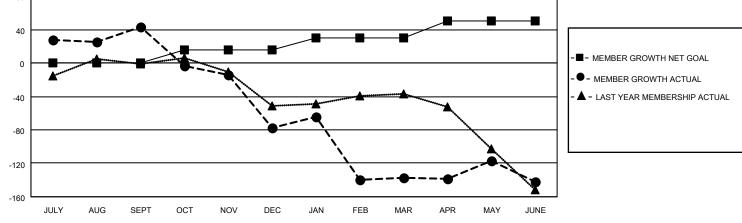

## LOCATION LEBANON

District 351

Results as of: 6/30/2021

| Clubs                 |               |           |               | Members               |                        |                         |                                                    |  |
|-----------------------|---------------|-----------|---------------|-----------------------|------------------------|-------------------------|----------------------------------------------------|--|
| RESULTS FOR 2020-2021 |               |           |               | RESULTS FOR 2020-2021 |                        |                         |                                                    |  |
| QUARTER               | NEW CLUB GOAL | NEW CLUBS | DROPPED CLUBS | QUARTER MEM           | BER GROWTH NET<br>GOAL | MEMBER GROWTH<br>ACTUAL | DROPPED<br>MEMBERS ACTUAL<br>(including transfers) |  |
| JULY/AUG/SEPT         | 0             | 2         | 2             | JULY/AUG/SEPT         | 0                      | 124                     | 68                                                 |  |
| OCT/NOV/DEC           | 1             | 0         | 1             | OCT/NOV/DEC           | 15                     | 130                     | 233                                                |  |
| JAN/FEB/MAR           | 1             | 0         | 5             | JAN/FEB/MAR           | 15                     | 100                     | 119                                                |  |
| APR/MAY/JUNE          | 1             | 4         | 0             | APR/MAY/JUNE          | 20                     | 188                     | 166                                                |  |